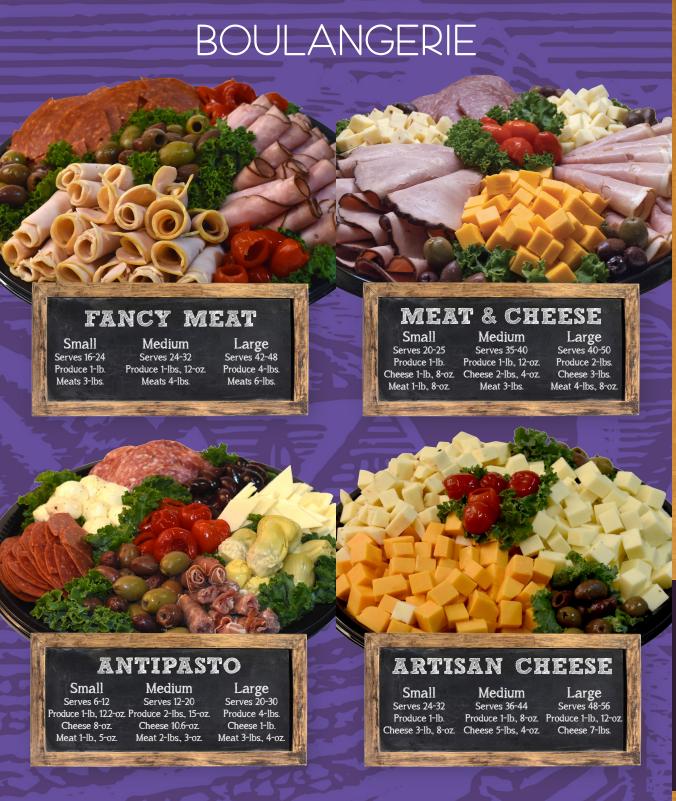

# Perfect for all occasions

For carefree entertaining order a party tray from Huckleberry's! Created with the finest ingredients, these Gourmet Trays are as great-tasting as they are good-looking! In addition, we are more than happy to prepare any of these trays on your own dishes.

Gourmet Trays are best when served as soon after preparation as possible, so Huckleberry's prepares your tray right before pick-up time. It's best to order at least 24 hours in advance.



CUSTOM GIFT BASKETS

Call store for details



926 S. MONROE • 624-1349 **OPEN 7AM-10PM DAILY** WWW.HUCKLEBERRYSNATURALMARKET.COM











### BRUSCHETTA

Marinated tomatoes with feta, garlic, fresh basil, olive oil, and balsamic vinegar served with garlic crostinis

> Medium Serves 20-25

Large Serves 40-50

## MEDITERR